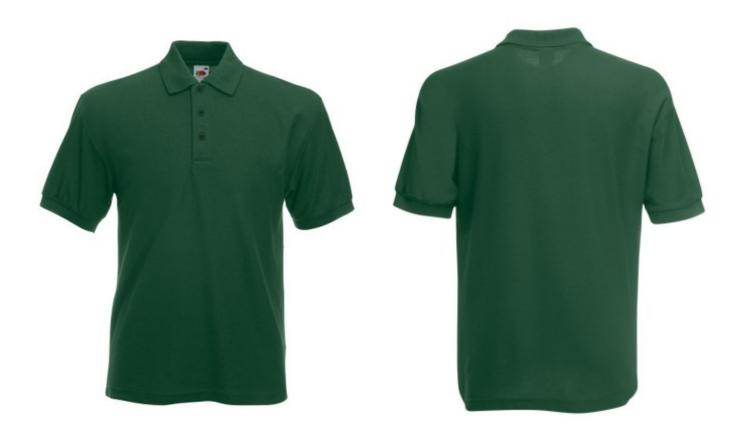

# FRUIT OF THE LOOM, 65/35 HEAVY POLO, MEN'S POLO SHIRT, FOREST GREEN, L

### **Basic informations**

Size: L Package: 36 Length: 61 Width: 41 Height: 26 Color: Dark green Size: L

| Colors |  |  |  |  |
|--------|--|--|--|--|
|        |  |  |  |  |

#### Specification

Fruit of the Loom, 65/35 Heavy Polo, men's polo shirt, forest green, L. Men's polo shirt, made up of 65% cotton and 35% polyester, 230gm / m2 T-shirt. Guaranteed 60 degree wash, button-down buttons, classic polo shirt, normal cut. Branding: embroidery, flex, flock, sieve